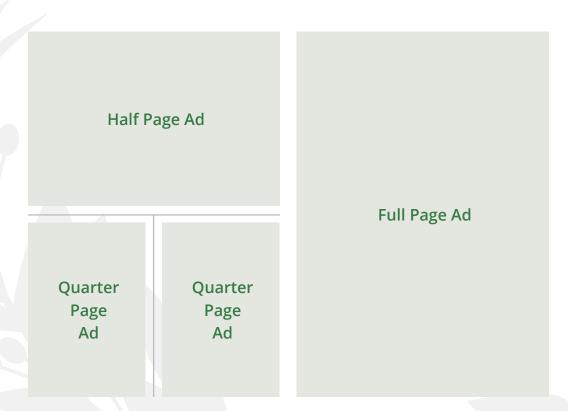

## OPTIMUM PRINTING SUGGESTIONS:

Accepted File Types: Press-ready PDF or HiRes JPG

Full Page Ad PLUS Bleed - 7.25 x 10.25 inches

Full Page Ad - 6.5 x 9.5 inches

Half Page Ad - 6.5 x 4.5 inches

Quarter Page Ad - 3 x 4.5 inches

| ADVERTISEMENT SIZES     |                 |
|-------------------------|-----------------|
| Ad Formats              | Dimensions      |
| Full Page Ad with bleed | 7.25 x 10.25 in |
| Full Page Ad            | 6.5 x 9.5 in    |
| Half Page Ad            | 6.5 x 4.5 in    |
| Quarter Page Ad         | 3 x 4.5 in      |